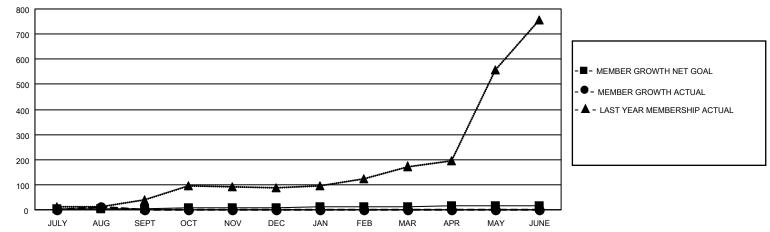

## GOALS AND ACTUAL MEMBERS CUMULATIVE

| DROPPED CLUBS: 0 |    | 24 CLUBS OF 118 ADDED 1 OR<br>MORE NEW MEMBERS | GENDER DISTRIBUTION             |                                |  |
|------------------|----|------------------------------------------------|---------------------------------|--------------------------------|--|
|                  |    | WORE NEW WEINBERG                              | MALE<br>FEMALE                  | 2,111 (75.23%)<br>691 (24.63%) |  |
| DROPPED MEMBERS  |    |                                                | NON BINARY PREFER NOT TO ANSWER | 0 (0.00%)<br>4 (0.14%)         |  |
| DECEASED         | 2  |                                                | THE ENTITY TO ANOWER            | 1 (0.1170)                     |  |
| CLUB CANCELLED   | 0  | CLICK HERE FOR CUMULATIVE                      | TOTAL FAMILY UNIT MEMBERS       | 1,014                          |  |
| OTHER            | 76 | MEMBERSHIP DATA                                |                                 |                                |  |
| TOTAL            | 78 |                                                | FAMILY MEMBERS PAYING HAI       | LF DUES 570                    |  |
|                  |    |                                                |                                 |                                |  |

## MONTHLY MEMBERSHIP PROGRESS REPORT

**LOCATION REP OF BANGLADESH** 

District 315B3

Results as of: 8/31/2023

| Clubs                 |               |           |               | Members               |                        |                         |                                                    |
|-----------------------|---------------|-----------|---------------|-----------------------|------------------------|-------------------------|----------------------------------------------------|
| RESULTS FOR 2023-2024 |               |           |               | RESULTS FOR 2023-2024 |                        |                         |                                                    |
| QUARTER               | NEW CLUB GOAL | NEW CLUBS | DROPPED CLUBS | QUARTER MEME          | EER GROWTH NET<br>GOAL | MEMBER GROWTH<br>ACTUAL | DROPPED<br>MEMBERS ACTUAL<br>(including transfers) |
| JULY/AUG/SEPT         | 3             | 2         | 0             | JULY/AUG/SEPT         | 4                      | 116                     | 78                                                 |
| OCT/NOV/DEC           | 3             | 0         | 0             | OCT/NOV/DEC           | 5                      | 0                       | 0                                                  |
| JAN/FEB/MAR           | 2             | 0         | 0             | JAN/FEB/MAR           | 3                      | 0                       | 0                                                  |
| APR/MAY/JUNE          | 2             | 0         | 0             | APR/MAY/JUNE          | 3                      | 0                       | 0                                                  |