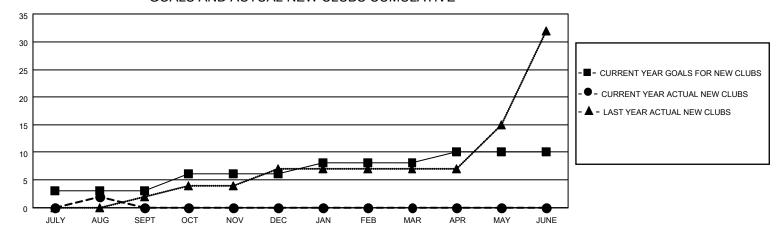

## GOALS AND ACTUAL NEW CLUBS CUMULATIVE

## MONTHLY MEMBERSHIP PROGRESS REPORT

**LOCATION REP OF BANGLADESH** 

District 315B3

Results as of: 8/31/2023

| Clubs                 |               |           |               | Members               |                        |                         |                                                    |
|-----------------------|---------------|-----------|---------------|-----------------------|------------------------|-------------------------|----------------------------------------------------|
| RESULTS FOR 2023-2024 |               |           |               | RESULTS FOR 2023-2024 |                        |                         |                                                    |
| QUARTER               | NEW CLUB GOAL | NEW CLUBS | DROPPED CLUBS | QUARTER MEME          | EER GROWTH NET<br>GOAL | MEMBER GROWTH<br>ACTUAL | DROPPED<br>MEMBERS ACTUAL<br>(including transfers) |
| JULY/AUG/SEPT         | 3             | 2         | 0             | JULY/AUG/SEPT         | 4                      | 116                     | 78                                                 |
| OCT/NOV/DEC           | 3             | 0         | 0             | OCT/NOV/DEC           | 5                      | 0                       | 0                                                  |
| JAN/FEB/MAR           | 2             | 0         | 0             | JAN/FEB/MAR           | 3                      | 0                       | 0                                                  |
| APR/MAY/JUNE          | 2             | 0         | 0             | APR/MAY/JUNE          | 3                      | 0                       | 0                                                  |